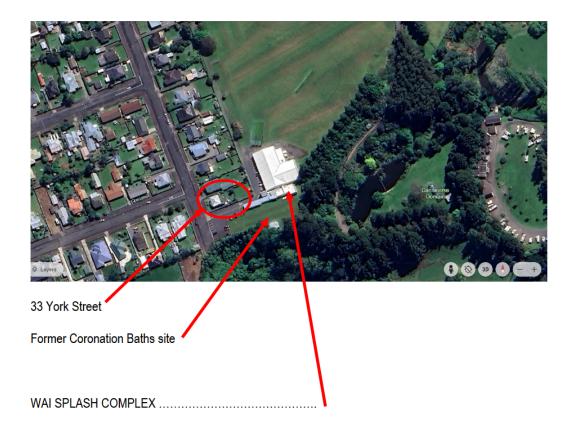

### **Tararua District Council**

Annual Plan 2025/26

View full entry at CognitoForms.com.

| TITLE                                                                                                                                                                                    | Mrs                                                                                                                                                                                                                     |
|------------------------------------------------------------------------------------------------------------------------------------------------------------------------------------------|-------------------------------------------------------------------------------------------------------------------------------------------------------------------------------------------------------------------------|
| NAME                                                                                                                                                                                     | Tatum Kingon                                                                                                                                                                                                            |
| PHONE                                                                                                                                                                                    |                                                                                                                                                                                                                         |
| EMAIL                                                                                                                                                                                    |                                                                                                                                                                                                                         |
| WOULD YOU LIKE TO COME TO A HEARING AND SPEAK TO ELECTED MEMBERS ABOUT YOUR SUBMISSION? IF YES, PLEASE ENSURE YOU HAVE PROVIDED AN EMAIL ADDRESS OR PHONE NUMBER SO WE CAN BE IN CONTACT | No                                                                                                                                                                                                                      |
| FOOTPATHS IN TARARUA - WHICH OPTION DO YOU PREFER?                                                                                                                                       | Option 1                                                                                                                                                                                                                |
| PLEASE TELL US MORE ABOUT<br>YOUR THOUGHTS ON THESE<br>OPTIONS                                                                                                                           |                                                                                                                                                                                                                         |
| WHAT ARE YOUR THOUGHTS ON<br>THE WAISPLASH CARPARK<br>PROPOSAL?                                                                                                                          | The purchase of the property is a great idea to extend the car park and allow for future growth, which will additionally reduce the health and safety risks involved int the corner of the property and the entrance of |

the facility. This will be a great investment for the Council by gaining additional land and investing in the community to provide a safe environment for the benefit of the community.

DO YOU HAVE ANY COMMENTS ON ANYTHING ELSE IN THE DRAFT ANNUAL PLAN 2025/26?

WHAT ARE YOUR THOUGHTS ON THE WAISPLASH CARPARK PROPOSAL?

This carpark at Wai Splash is major hazard there are near misses almost daily of car pulling in and out of the driveway, there is not enough carparks & we are already disrupting the nearby streets, if we are going to expand beyond a swimming complex as per our long term plan then it is a must to add some more carparks. The alternative option to not purchasing the property is to use the land adjacent to out building however this does not mitigate all the issues this only adds to the numbers of carparks, this solution also means that there is no space for Wai Splash Trustees to grow the facility into something more than just a swimming pool eg mini golf. It also leaves the very tight entrance way on the pool with a blind corner this is a major concern as we believe it is a matter of time before an elderly person or a child is hit. This purchase is an investment into the future for both rate payers & the council.

PROPOSAL?

door to WaiSplash for a bigger car parking area is a no brainer. If the facility is to expand in the future the carpark needs to be made safer by removing the dangerous corner at the entrance of the pools. This will also benefit the families using the Domain for sport and the Dannevirke Community Toy Library. There is often cars parked out on the road during peak swimming lesson times and kids running through the carpark to get to the pool entrance. Enlarging the carpark will mean more families can park closer to WaiSplash and make the comings and goings of kids and adults much safer than it is now.

WHAT ARE YOUR THOUGHTS ON THE WAISPLASH CARPARK PROPOSAL?

The Waisplash carpark proposal seems like a good long term investment. Especially since this will not be at the cost of ratepayers. Council is also looking to offload some Council Owned properties that provide no real benefit to the council/ratepayers and they will be able to retain the reserve fund from the sale of those properties. Longterm I believe that it is ideal for future proofing the multi sports complex located by the upper domain and will overall benefit the community as well as increasing land value to the council owned land.

WHAT ARE YOUR THOUGHTS ON THE WAISPLASH CARPARK PROPOSAL?

As a user and a member of staff I feel that we need more parking spaces. This will only get busier as the use of the pool increases. Getting in and out of the parking area at the moment is at times quite hard, with cars and walkers competing for the same spots. As a public facility we often have bus loads of children visiting for lessons. Pick ups and drop offs can be quite dangerous depending on where they are dropped off and how many other cars are using the car park at the same time. Schools have to be very mindful and alert when walking students through the area.